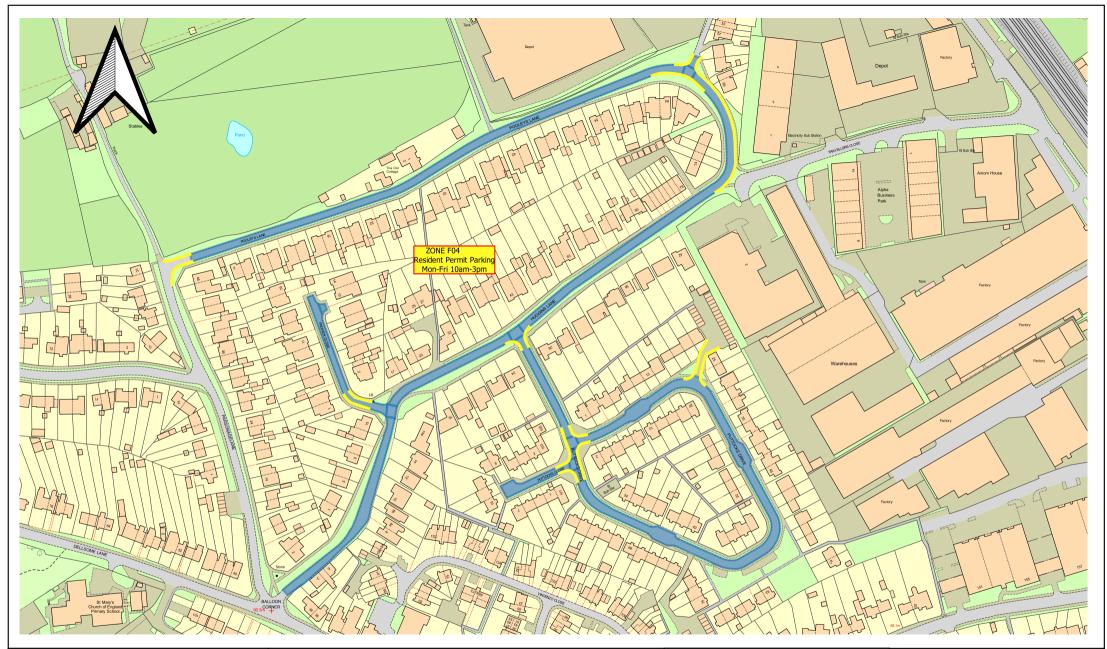

Council Offices, The Campus Welwyn Garden City, Herts, AL8 6AE

| Title: The Borough of Welwyn Hatfield (Various Roads, Welham Green) (Restriction of Waiting and Permit Parking Zone F04) Order Plan 2025 |                             |                               | Scale: | 1:2500       | Legend:  Resident Permit Zone Mon-Fri 10am-3pm |
|------------------------------------------------------------------------------------------------------------------------------------------|-----------------------------|-------------------------------|--------|--------------|------------------------------------------------|
|                                                                                                                                          |                             |                               | Date:  | 08-05-2025   | New No Waiting At Any Time                     |
| Project:                                                                                                                                 | Pooleys Lane / Huggins Lane | Drawing Number: PHLR01-2025-3 | Drawn: | Nick Turrell |                                                |
| © Crown Copyright. All rights reserved Welwyn Hatfield Borough Council LA100019547 2025                                                  |                             |                               |        |              |                                                |