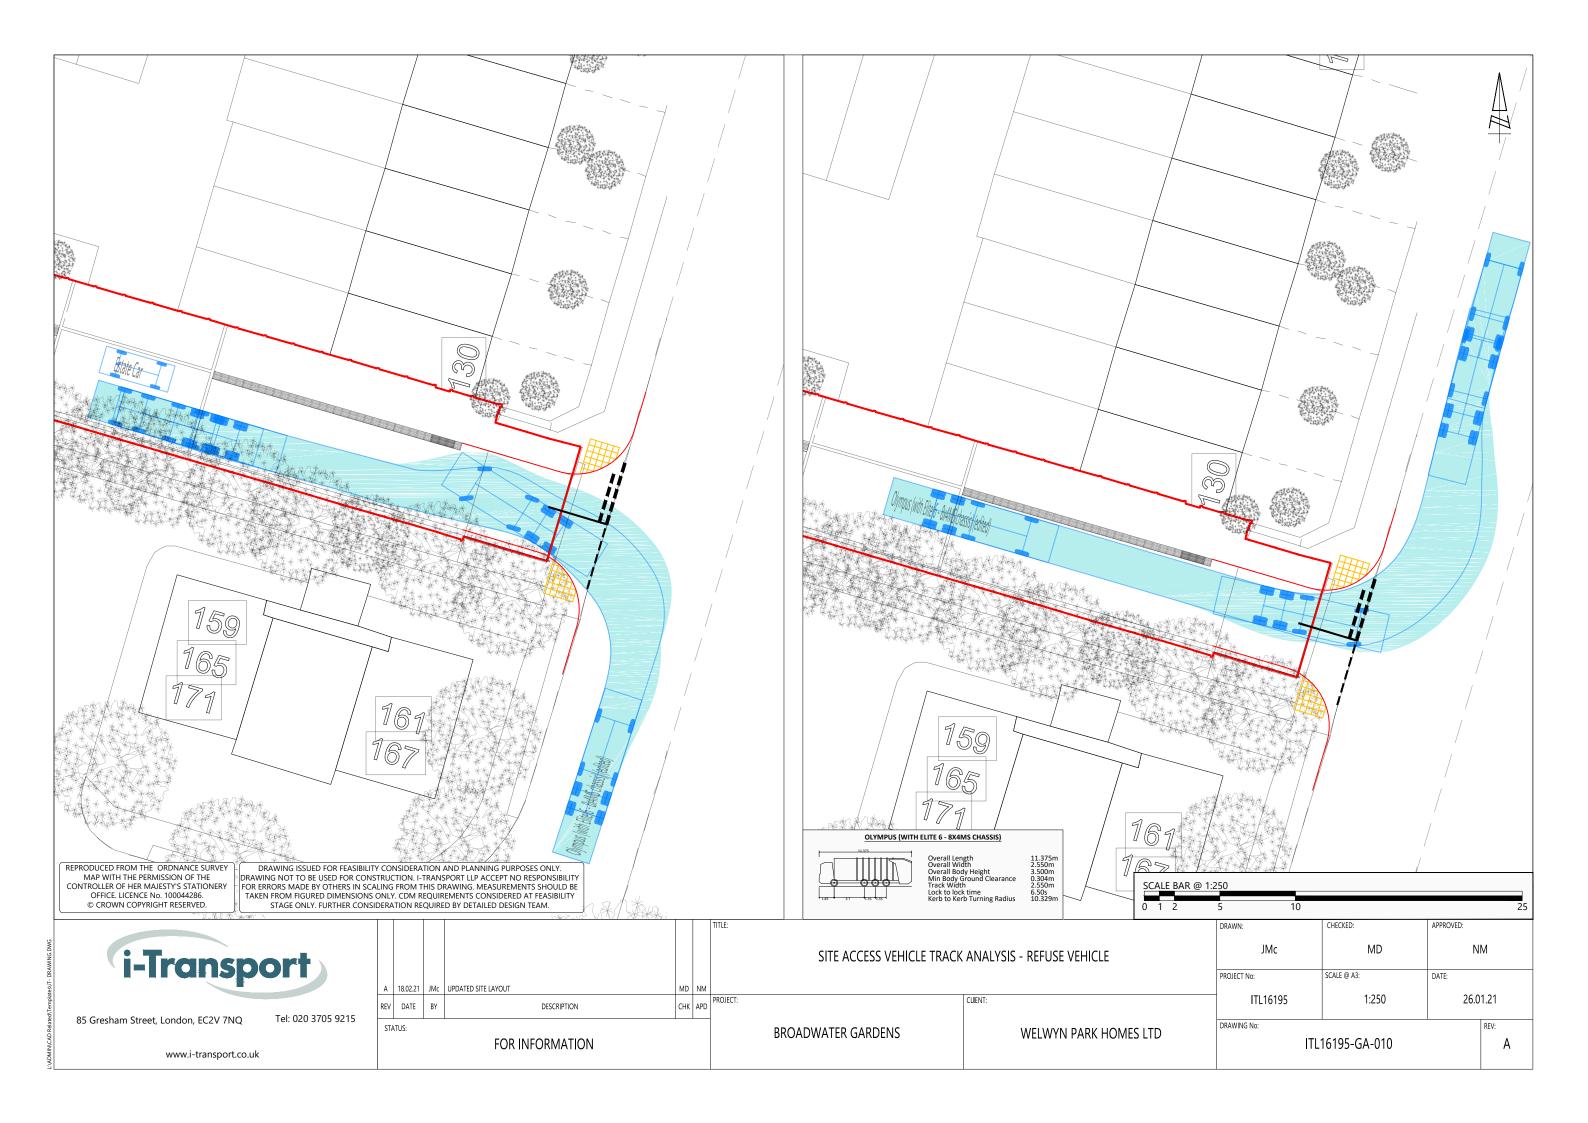

### 1.4 1) Access Design – Refuse Vehicle Tracking

"It can be seen that upon entering the site, the body of the vehicle has the potential to overrun onto the shared footway / cycleway. No mitigation to reduce this risk to pedestrians or cyclists has been proposed".

1.4.1 The swept path analysis of the large refuse vehicle demonstrates there is potential for the body of the vehicle to slightly overhang the shared footway/ cycleway along the northern side of the access road. This slight body overhang is considered to not be a highways safety issue due to the following:

- The refuse vehicle will have sufficient visibility to see if any pedestrians and/or cyclists are traveling along the footway in this location;
- The vehicle will be traveling at very low speeds as it enters the junction;
- Pedestrians and cyclists are unlikely to be traveling along the very edge of the footway in this location;
- Refuse vehicles in WHBC are large (at over 12m in length), and therefore are the largest vehicle anticipated to access the site with any regularity. Even then, it is unlikely that such vehicle will need to enter the site more than twice per week;
- The period of time that either a pedestrian or refuse vehicle would occupy the space in question is fleeting; with the likelihood of such an event occurring simultaneously being vanishingly small;
- Increasing the road width to allow for an infrequent vehicle movement, at the detriment of reducing pedestrian infrastructure, is not promoting active travel modes and thus contrary to HCC's Local Transport Plan objectives which seek to prioritise and encourage walking and cycling; and
- This issue was not raised in the Stage 1 RSA.
- 1.4.2 Notwithstanding the above points, the masterplan has been amended to provide a 5.5m width carriageway in this area. The updated site access junction arrangement is illustrated in drawing ITL16195-GA-005A.
- 1.4.3 As a result of the above, there is a minimum width of 1.75m of available footway. This is sufficient for a wheelchair and/or pushchair to pass and oncoming pedestrian in this area, as set out in Manual for Streets (MfS) (ref: see Figure 6.8 of MfS).

1.5.1 As set out in the Designer's Response (report ref: ITL16195-006) the easing of the radius at the site access junction to accommodate the infrequent movement of a large refuse vehicle is not required due to the following:

- The refuse vehicle trip attraction will occur up to twice per week (for refuse and recycling). Such movements are therefore infrequent;
- Manual for Streets states that local roads should be designed to accommodate service vehicles, without allowing their requirements to dominate the layout. It notes that on streets with low traffic flows and speeds, it may be assumed that vehicles will be able to use the full width of the carriageway to manoeuvre;
- The easing of the radius has the potential to encourage higher speeds of all other vehicles entering the junction;
- A larger radius will also increase the crossing width for pedestrians across the junction. Again, this is at the detriment of providing good quality walking and cycling provision;
- During the pre-application meeting HCC Highways officers recommended a 4.8m carriageway in this location would be preferred and should be encouraged to support walking and cycling. Even widening the access to 5.5m will not remove the need for such a manoeuvre; and
- The site has been occupied for many years as an employment site, which attracted both refuse collection vehicles, and large servicing vehicles. The analysis of the Personal Injury Accident (PIAs) data presented in the supporting documents, and the additional analysis presented by HCC in their response for a longer study period, demonstrates that such usage did not result in any recorded PIAs. The proposal merely seeks to formalise the existing access to the BioPark Drive, with enhanced pedestrian facilities, and therefore does not result in the need for accessing vehicles to travel into the opposing traffic lane any more than the current alignment. The number of large vehicles accessing the site, and therefore needing to travel into the opposing carriageway, will be reduced as a result of the change of use of the site to residential.
- 1.5.2 Notwithstanding these points, as set out above, the carriageway at the access has been widened and thus the updated swept path analysis of a refuse vehicle is provided in Drawing No. ITL16195-GA-010A. In addition, the swept path analysis if the most frequent vehicle movement likely to occur (a car passing another car) at the site access has also been updated and is illustrated in Drawing No. ITL16195-GA-011A.