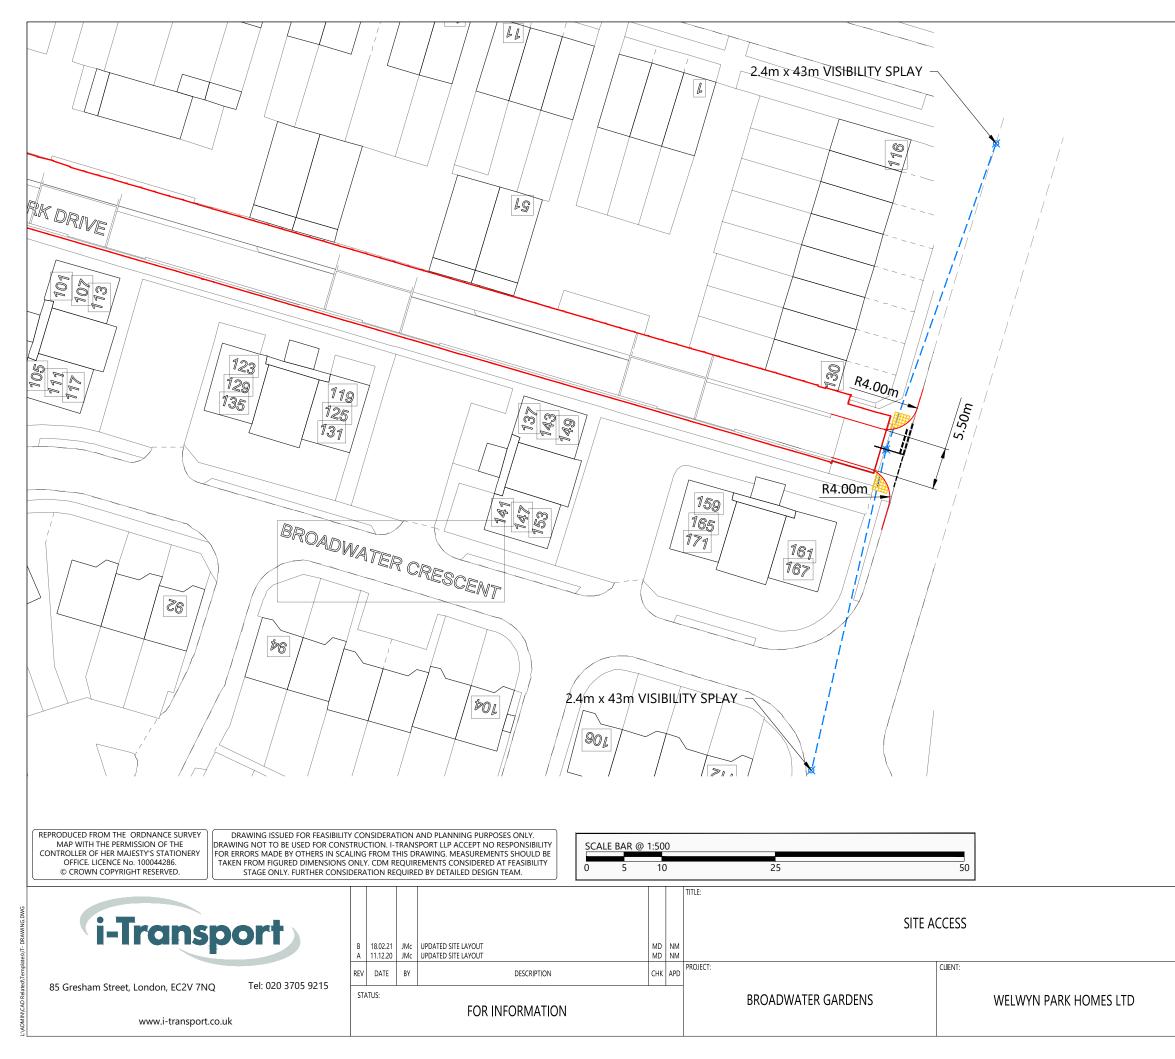

# 1.6 **3) Pedestrian Visibility Splays**

"No pedestrian visibility splays at the access junction have been provided that account for conflicts with cyclists and vehicles".

1.6.1 The pedestrian visibility splays are shown in Drawing No. ITL16195-GA-013.

**1.6.2** The drawing demonstrates the pedestrian visibility (at 25m (for a 20mph road)) into the site from the access junction.