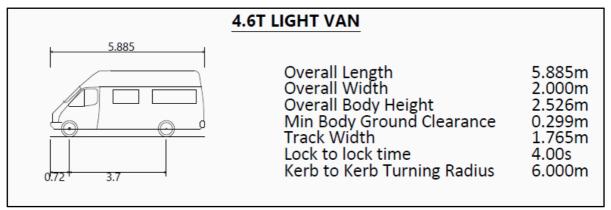

1.7.1 A typical online grocery delivery is delivered in a vehicle similar to the 4.6t light van. The vehicle dimensions are provided In Image 1.2.

- 1.7.2 The swept path analysis of this vehicle at the site access, alongside a vehicle at the give way, is shown in Drawing No. ITL16195-GA-014A.
- 1.7.3 The drawing demonstrates sufficient width to allow for such vehicles to pass a car at the give way.