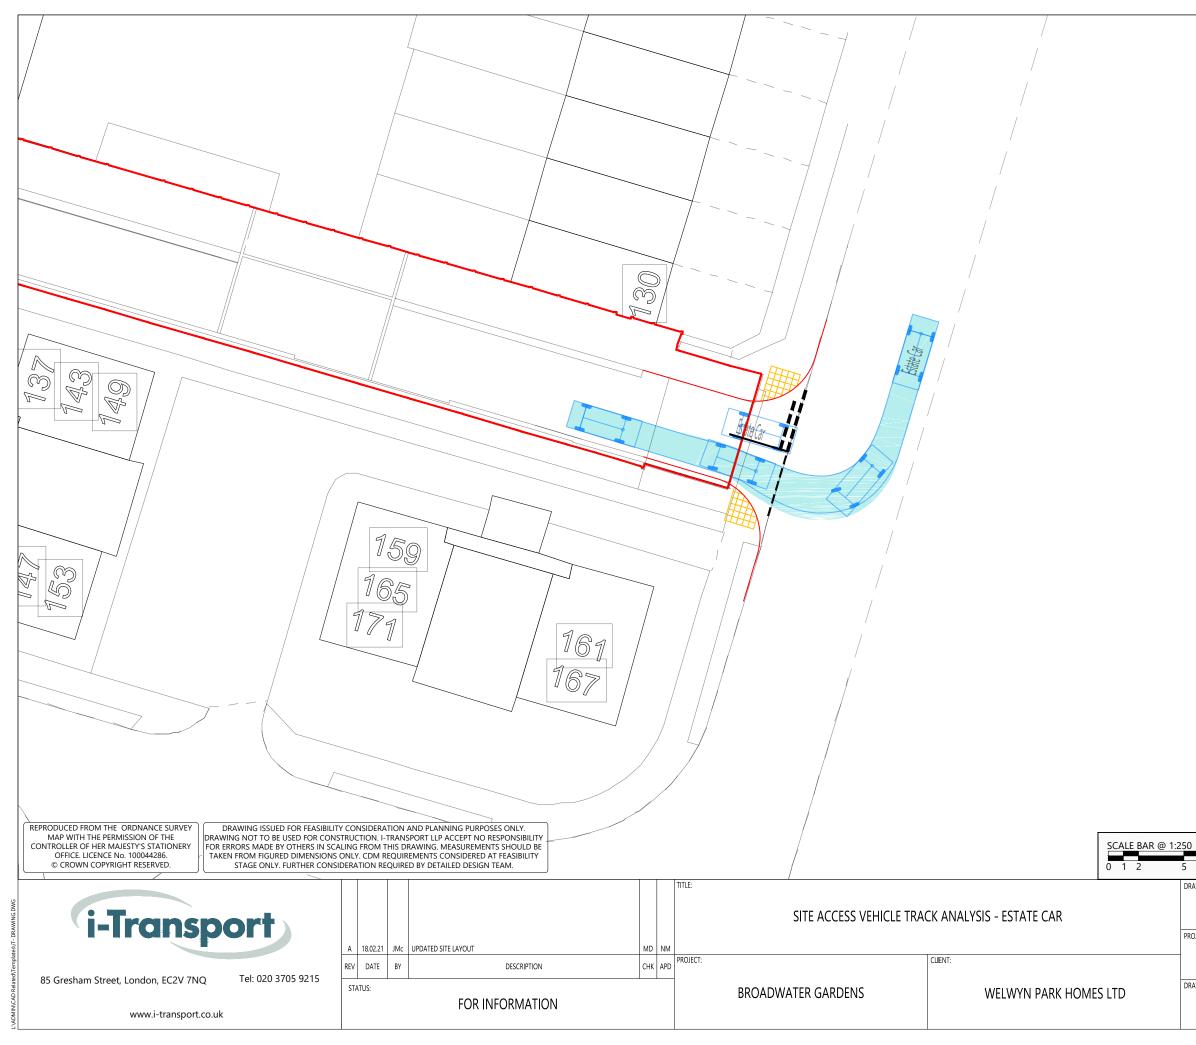

- The refuse vehicle trip attraction will occur up to twice per week (for refuse and recycling). Such movements are therefore infrequent;
- Manual for Streets states that local roads should be designed to accommodate service vehicles, without allowing their requirements to dominate the layout. It notes that on streets with low traffic flows and speeds, it may be assumed that vehicles will be able to use the full width of the carriageway to manoeuvre;
- The easing of the radius has the potential to encourage higher speeds of all other vehicles entering the junction;
- A larger radius will also increase the crossing width for pedestrians across the junction. Again, this is at the detriment of providing good quality walking and cycling provision;
- During the pre-application meeting HCC Highways officers recommended a 4.8m carriageway in this location would be preferred and should be encouraged to support walking and cycling. Even widening the access to 5.5m will not remove the need for such a manoeuvre; and
- The site has been occupied for many years as an employment site, which attracted both refuse collection vehicles, and large servicing vehicles. The analysis of the Personal Injury Accident (PIAs) data presented in the supporting documents, and the additional analysis presented by HCC in their response for a longer study period, demonstrates that such usage did not result in any recorded PIAs. The proposal merely seeks to formalise the existing access to the BioPark Drive, with enhanced pedestrian facilities, and therefore does not result in the need for accessing vehicles to travel into the opposing traffic lane any more than the current alignment. The number of large vehicles accessing the site, and therefore needing to travel into the opposing carriageway, will be reduced as a result of the change of use of the site to residential.
- 1.5.2 Notwithstanding these points, as set out above, the carriageway at the access has been widened and thus the updated swept path analysis of a refuse vehicle is provided in Drawing No. ITL16195-GA-010A. In addition, the swept path analysis if the most frequent vehicle movement likely to occur (a car passing another car) at the site access has also been updated and is illustrated in Drawing No. ITL16195-GA-011A.