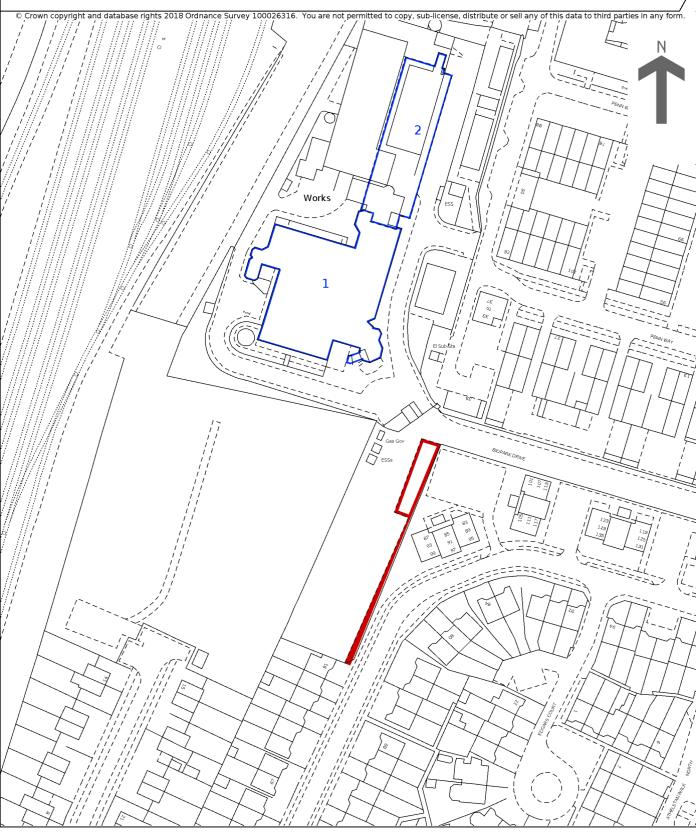

This title is dealt with by the HM Land Registry, Leicester Office .

HM Land Registry Official copy of title plan

Title number **HD448196**Ordnance Survey map reference **TL2312SE**Scale **1:1250** 

Administrative area **Hertfordshire : Welwyn** 