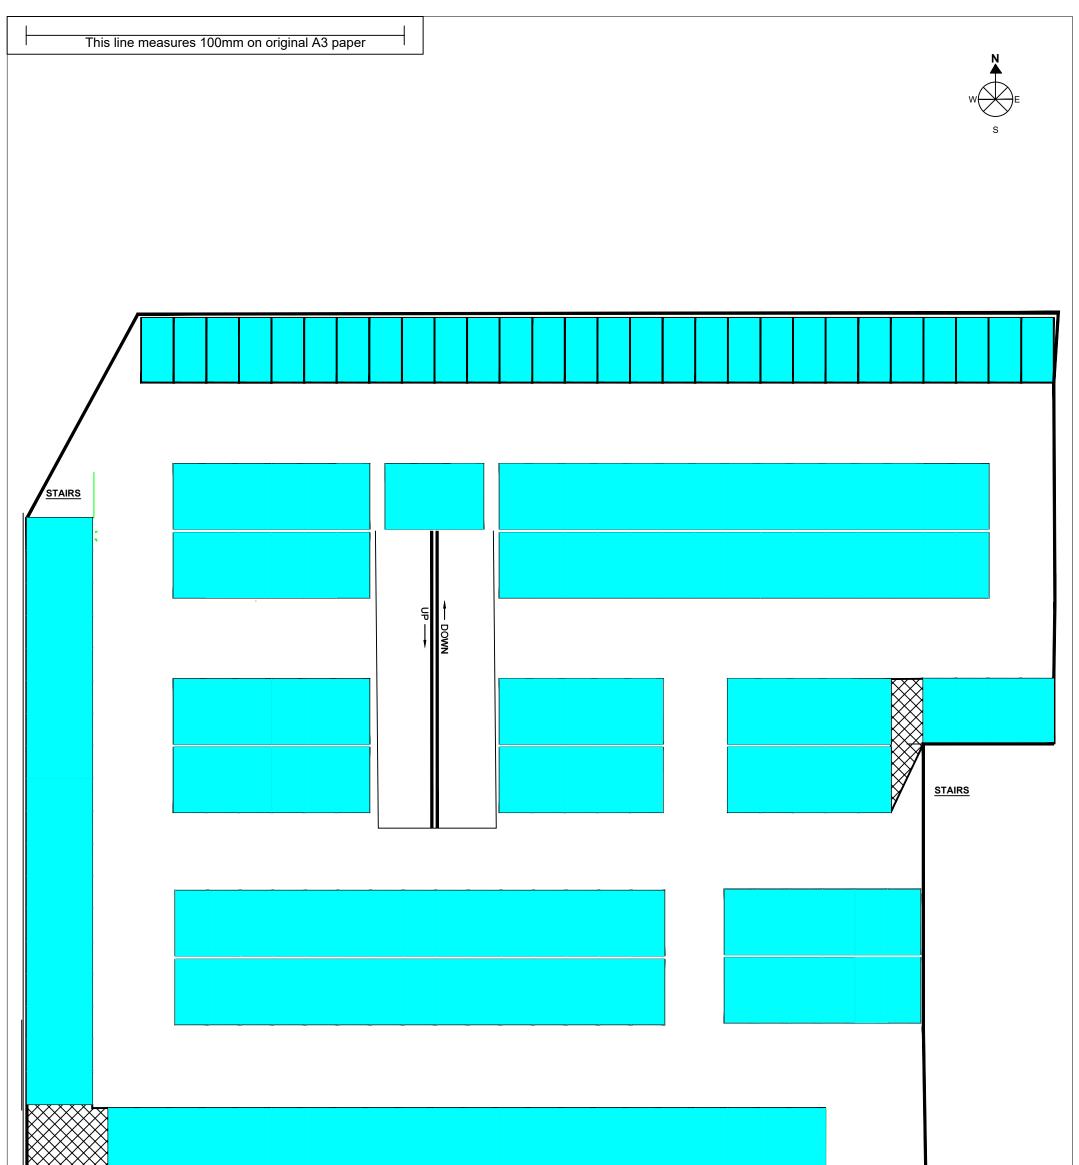

|              | STAIRS<br>Campus West Upper Floor                                                                                                  |                                                                                  |                    |
|--------------|------------------------------------------------------------------------------------------------------------------------------------|----------------------------------------------------------------------------------|--------------------|
| Title<br>Key | The Borough of Welwyn Hatfield (Campus West, Welwyn Garden City) (Off-Street Parking Places) Order Plans 2022 Pay and Display Bays | Scale - 1:200 on A3<br>Drawn - 01/11/2022<br>By - MMcCann<br>Drawing - CW/22/002 | WELWYN<br>HATFIELD |
|              |                                                                                                                                    |                                                                                  |                    |